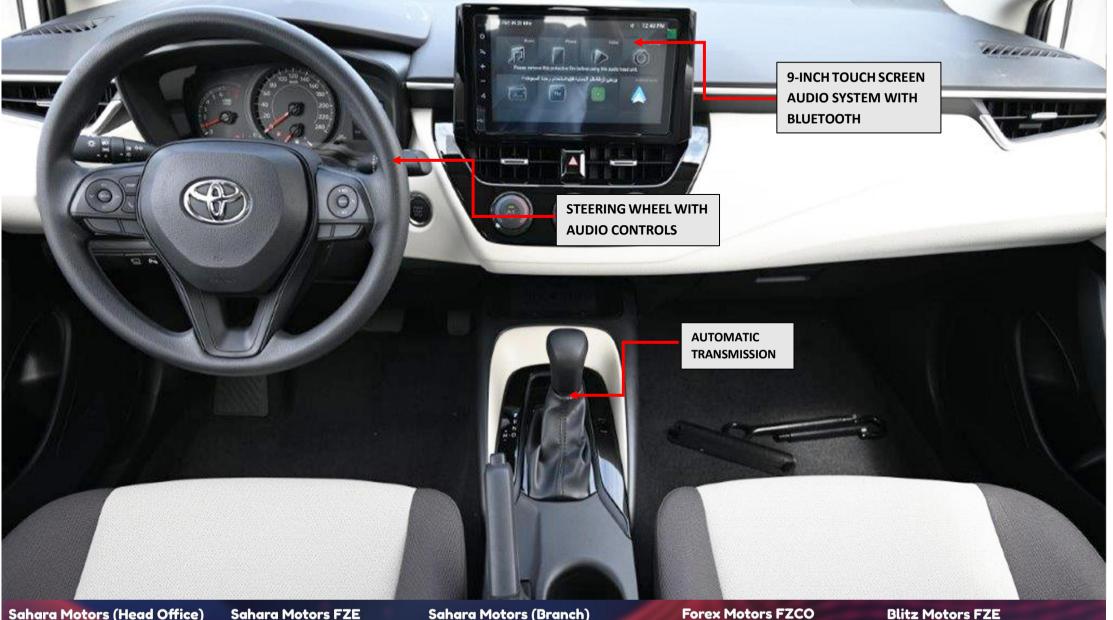

Inside, the Toyota Corolla Executive offers a comfortable and tech-savvy cabin, perfect for everyday use. The fabric seats are designed for comfort, and the manual air conditioning system, complemented by rear AC vents, ensures a pleasant atmosphere inside the car. A 9-inch touchscreen audio system with Bluetooth connectivity and Apple CarPlay compatibility provides seamless integration with your smartphone. The car is also equipped with six speakers for an enhanced sound experience, along with dual rear USB chargers and a USB port. For safety, the vehicle is equipped with a comprehensive range of features, including driver and passenger airbags, front side airbags, front and rear parking sensors, and a panoramic view monitor. The Corolla Executive also includes cruise control, a tire inflator, premium horn, and chrome emblems, ensuring both practicality and safety on the road.