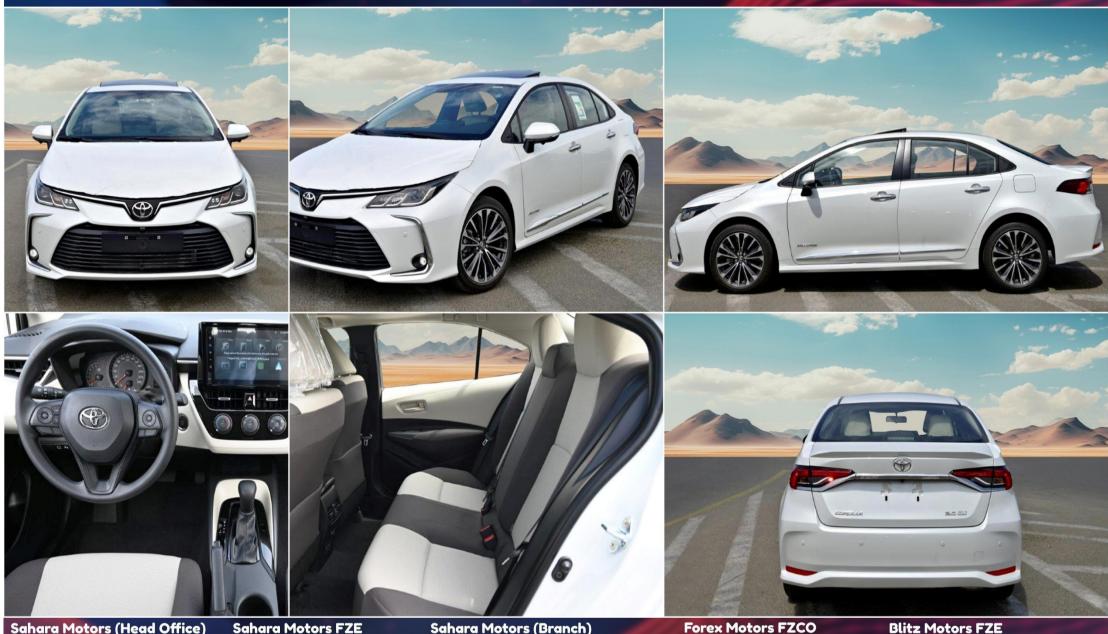

#### **Blitz Motors FZE**

Showroom 357, DUCAMZ, Ras Al Khor, Office - C1-1F-SF1858, Ajman Free Zone C1 Building, Ajman, United Arab Emirates.

> info@blitzmotorsuae.com (§) +971 - 544400938

The 2025 Toyota Corolla Executive 2.0L Petrol is a stylish and well-equipped vehicle designed to provide both comfort and performance. Powered by a 2.0L, 4-cylinder engine, it produces a maximum output of 168 horsepower at 6600 RPM, delivering impressive acceleration and smooth driving. The engine is paired with a Continuously Variable Transmission (CVT) that offers a 10-speed manual sequential mode, allowing for a dynamic driving experience. The Corolla Executive's 200 Nm of torque, available between 4400-4800 RPM, ensures ample power for daily driving and highway cruising. With a fuel efficiency of 20.3 km/L, it strikes an excellent balance between performance and economy, making it ideal for long commutes and urban driving. The 47-liter fuel tank provides a generous range, allowing drivers to travel further without frequent refueling stops.

In terms of design and features, the 2025 Toyota Corolla Executive boasts a sleek and modern exterior. Its dimensions (4630 mm length, 1780 mm width, and 1435 mm height) ensure a spacious cabin while maintaining a compact profile for easy maneuvering. The vehicle rides on 17-inch alloy wheels paired with 225/45R17 tires, offering a stylish and stable ride. Halogen headlamps and LED front fog lamps provide optimal visibility, while the black with chrome front grille and side moulding give the car a sophisticated appearance. For added convenience, the Corolla Executive includes power side view mirrors with integrated turn signal lights, a power moonroof, and a rear spoiler. It also comes with a smart entry system and manual folding mirrors for easy access and practicality.

Inside, the Toyota Corolla Executive offers a comfortable and tech-savvy cabin, perfect for everyday use. The fabric seats are designed for comfort, and the manual air conditioning system, complemented by rear AC vents, ensures a pleasant atmosphere inside the car. A 9-inch touchscreen audio system with Bluetooth connectivity and Apple CarPlay compatibility provides seamless integration with your smartphone. The car is also equipped with six speakers for an enhanced sound experience, along with dual rear USB chargers and a USB port. For safety, the vehicle is equipped with a comprehensive range of features, including driver and passenger airbags, front side airbags, front and rear parking sensors, and a panoramic view monitor. The Corolla Executive also includes cruise control, a tire inflator, premium horn, and chrome emblems, ensuring both practicality and safety on the road.