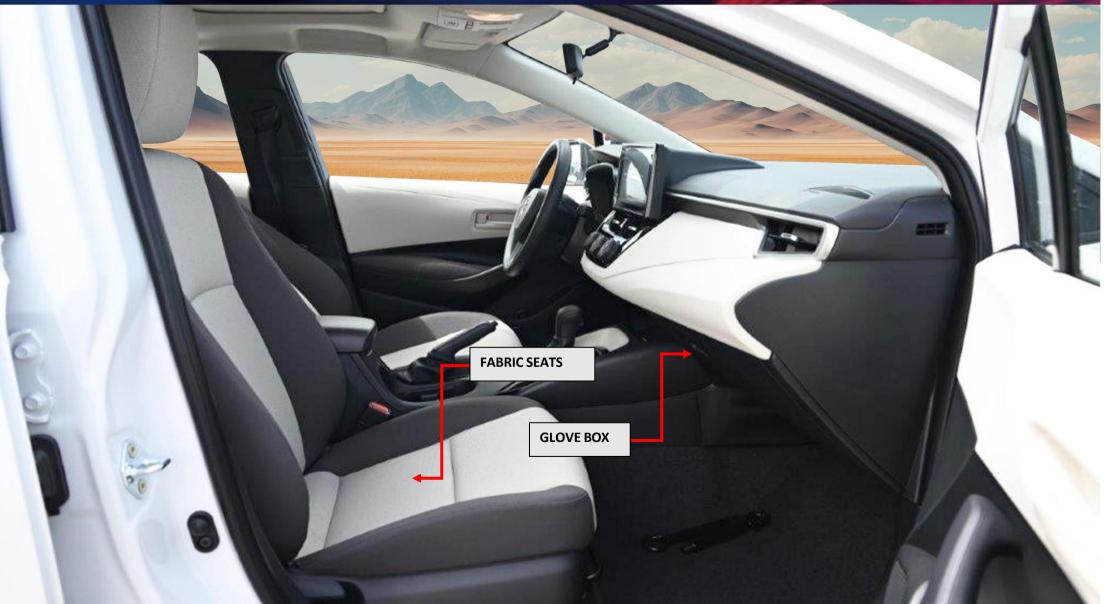

Inside, the Toyota Corolla Executive offers a comfortable and tech-savvy cabin, perfect for everyday use. The fabric seats are designed for comfort, and the manual air conditioning system, complemented by rear AC vents, ensures a pleasant atmosphere inside the car. A 9-inch touchscreen audio system with Bluetooth connectivity and Apple CarPlay compatibility provides seamless integration with your smartphone. The car is also equipped with six speakers for an enhanced sound experience, along with dual rear USB chargers and a USB port. For safety, the vehicle is equipped with a comprehensive range of features, including driver and passenger airbags, front side airbags, front and rear parking sensors, and a panoramic view monitor. The Corolla Executive also includes cruise control, a tire inflator, premium horn, and chrome emblems, ensuring both practicality and safety on the road.