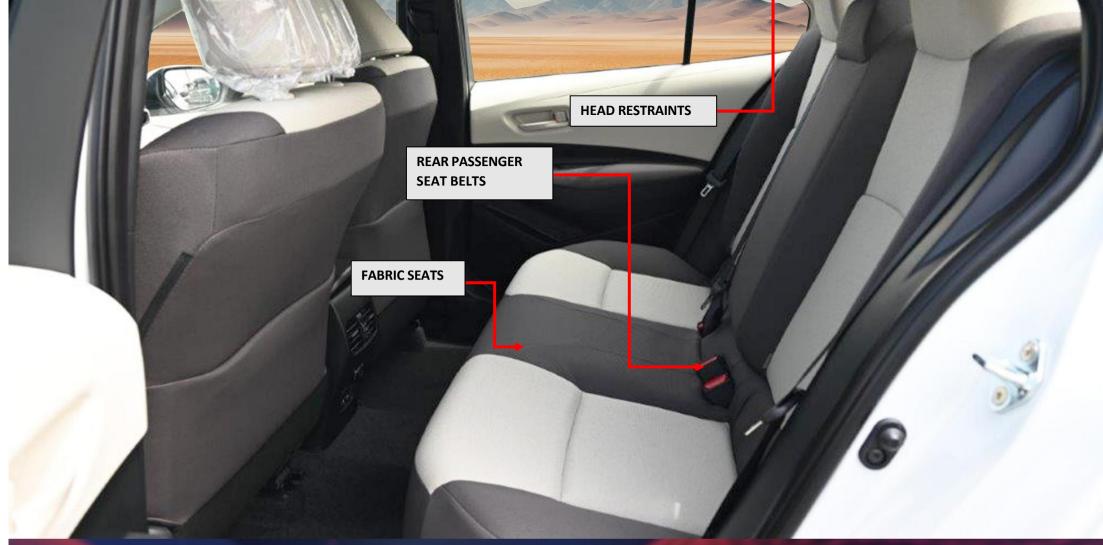

Inside, the Toyota Corolla Executive offers a comfortable and tech-savvy cabin, perfect for everyday use. The fabric seats are designed for comfort, and the manual air conditioning system, complemented by rear AC vents, ensures a pleasant atmosphere inside the car. A 9-inch touchscreen audio system with Bluetooth connectivity and Apple CarPlay compatibility provides seamless integration with your smartphone. The car is also equipped with six speakers for an enhanced sound experience, along with dual rear USB chargers and a USB port. For safety, the vehicle is equipped with a comprehensive range of features, including driver and passenger airbags, front side airbags, front and rear parking sensors, and a panoramic view monitor. The Corolla Executive also includes cruise control, a tire inflator, premium horn, and chrome emblems, ensuring both practicality and safety on the road.