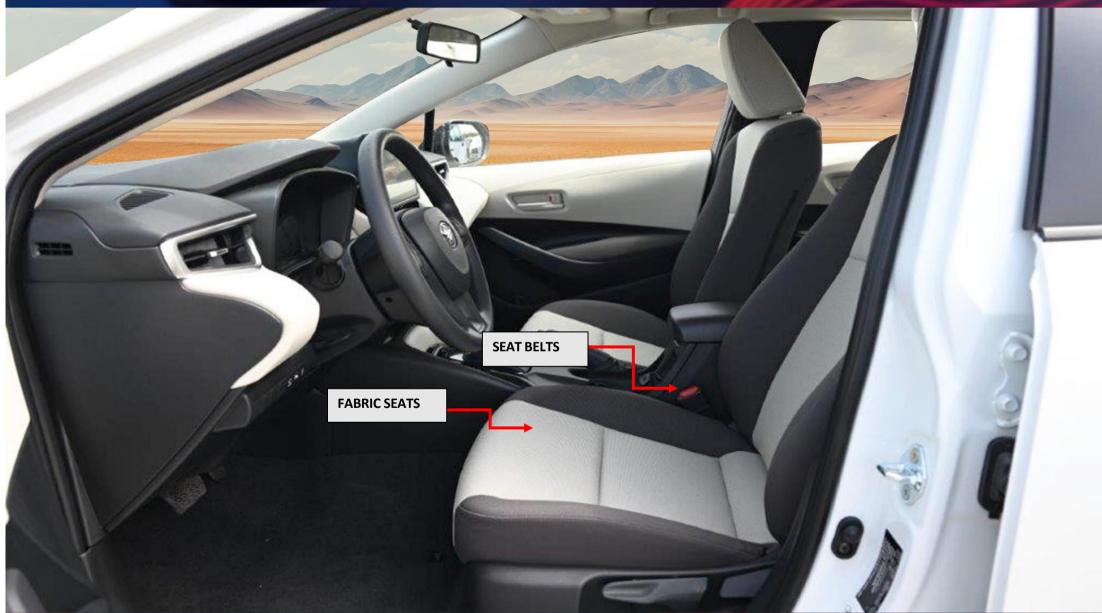

Inside, the Toyota Corolla Executive offers a comfortable and tech-savvy cabin, perfect for everyday use. The fabric seats are designed for comfort, and the manual air conditioning system, complemented by rear AC vents, ensures a pleasant atmosphere inside the car. A 9-inch touchscreen audio system with Bluetooth connectivity and Apple CarPlay compatibility provides seamless integration with your smartphone. The car is also equipped with six speakers for an enhanced sound experience, along with dual rear USB chargers and a USB port. For safety, the vehicle is equipped with a comprehensive range of features, including driver and passenger airbags, front side airbags, front and rear parking sensors, and a panoramic view monitor. The Corolla Executive also includes cruise control, a tire inflator, premium horn, and chrome emblems, ensuring both practicality and safety on the road.