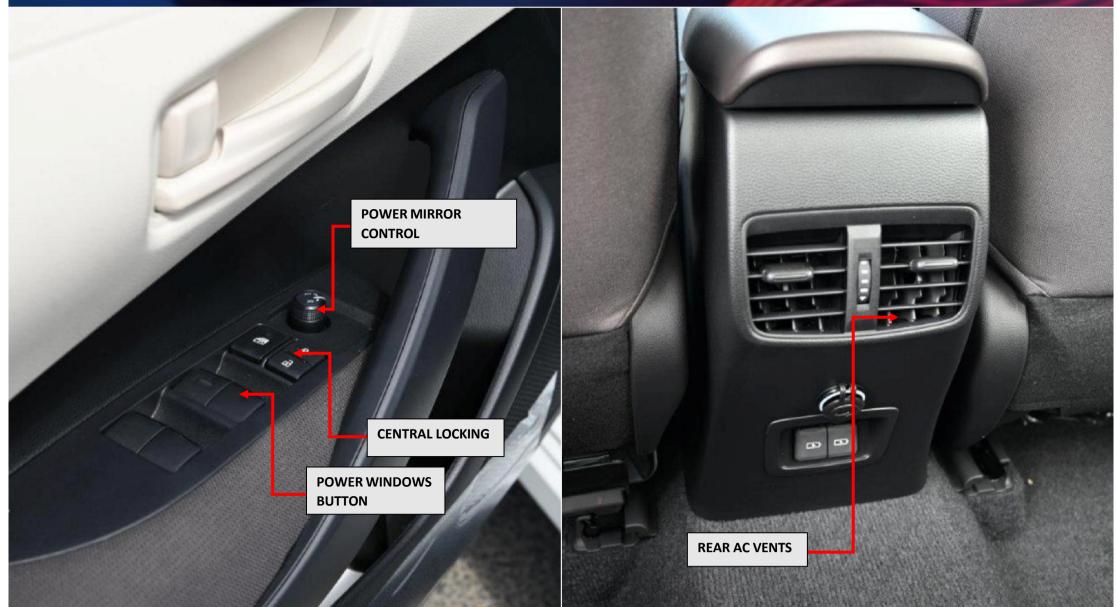

Inside, the Toyota Corolla Executive offers a comfortable and tech-savvy cabin, perfect for everyday use. The fabric seats are designed for comfort, and the manual air conditioning system, complemented by rear AC vents, ensures a pleasant atmosphere inside the car. A 9-inch touchscreen audio system with Bluetooth connectivity and Apple CarPlay compatibility provides seamless integration with your smartphone. The car is also equipped with six speakers for an enhanced sound experience, along with dual rear USB chargers and a USB port. For safety, the vehicle is equipped with a comprehensive range of features, including driver and passenger airbags, front side airbags, front and rear parking sensors, and a panoramic view monitor. The Corolla Executive also includes cruise control, a tire inflator, premium horn, and chrome emblems, ensuring both practicality and safety on the road.