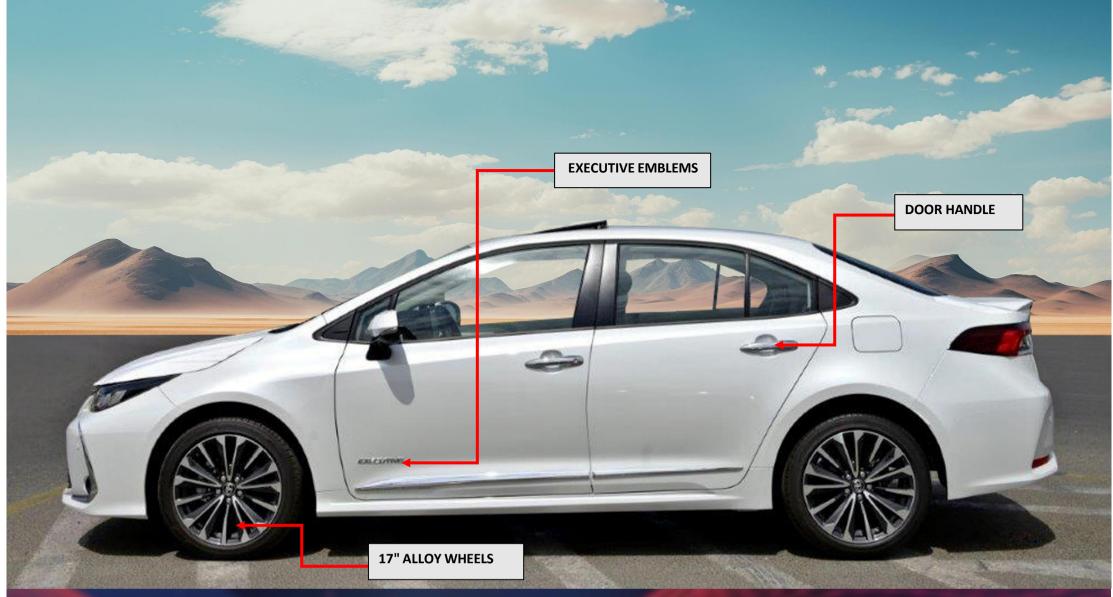

In terms of design and features, the 2025 Toyota Corolla Executive boasts a sleek and modern exterior. Its dimensions (4630 mm length, 1780 mm width, and 1435 mm height) ensure a spacious cabin while maintaining a compact profile for easy maneuvering. The vehicle rides on 17-inch alloy wheels paired with 225/45R17 tires, offering a stylish and stable ride. Halogen headlamps and LED front fog lamps provide optimal visibility, while the black with chrome front grille and side moulding give the car a sophisticated appearance. For added convenience, the Corolla Executive includes power side view mirrors with integrated turn signal lights, a power moonroof, and a rear spoiler. It also comes with a smart entry system and manual folding mirrors for easy access and practicality.