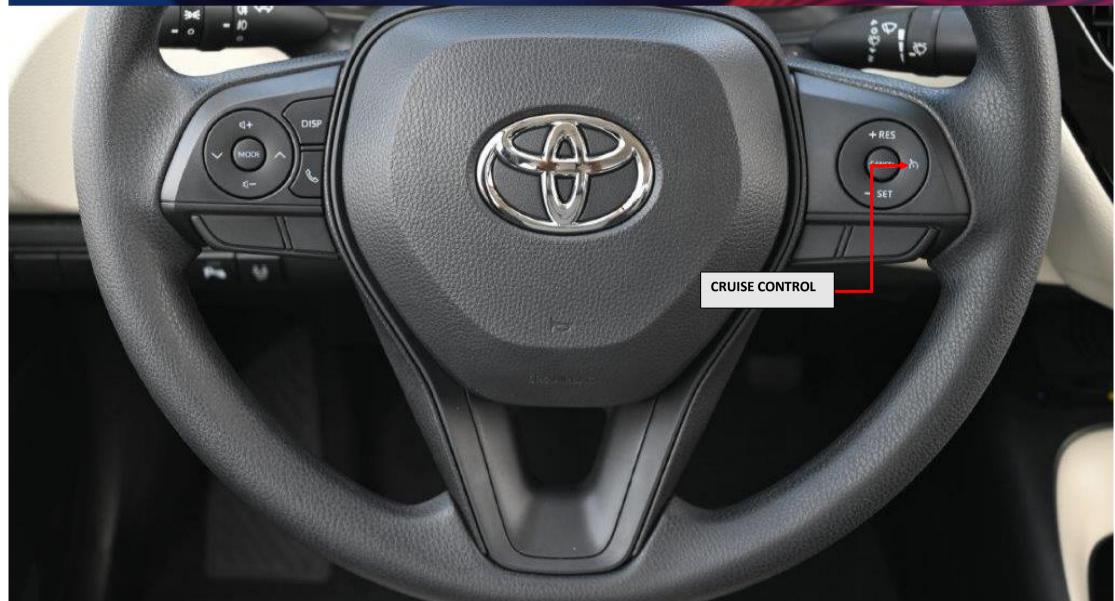

Inside, the Toyota Corolla Executive offers a comfortable and tech-savvy cabin, perfect for everyday use. The fabric seats are designed for comfort, and the manual air conditioning system, complemented by rear AC vents, ensures a pleasant atmosphere inside the car. A 9-inch touchscreen audio system with Bluetooth connectivity and Apple CarPlay compatibility provides seamless integration with your smartphone. The car is also equipped with six speakers for an enhanced sound experience, along with dual rear USB chargers and a USB port. For safety, the vehicle is equipped with a comprehensive range of features, including driver and passenger airbags, front side airbags, front and rear parking sensors, and a panoramic view monitor. The Corolla Executive also includes cruise control, a tire inflator, premium horn, and chrome emblems, ensuring both practicality and safety on the road.